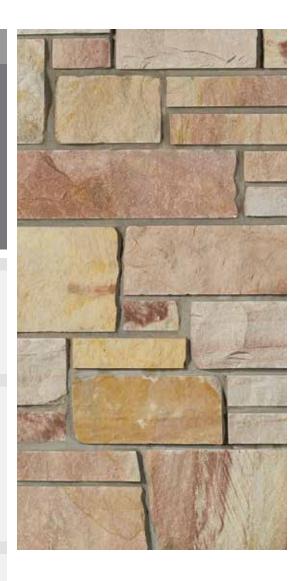

# HARVEST GOLD SANDSTONE DIMENSIONAL

## **SPECIFICATIONS**

A warm range of cream to gold neutrals sawn to a contemporary, linear style.

## THIN VENEER

LENGTH 4" - 30" Random (12" Average)

**HEIGHT\*** Sawn 2 1/4", 5", & 7 3/4"

**THICKNESS** 3/4" - 1 1/2"

YIELD 10-15 lbs/ft<sup>2</sup>

\*Typical height ratio: 20% = 2 %, 50% = 5, 30% = 7 %. Additional heights available upon request